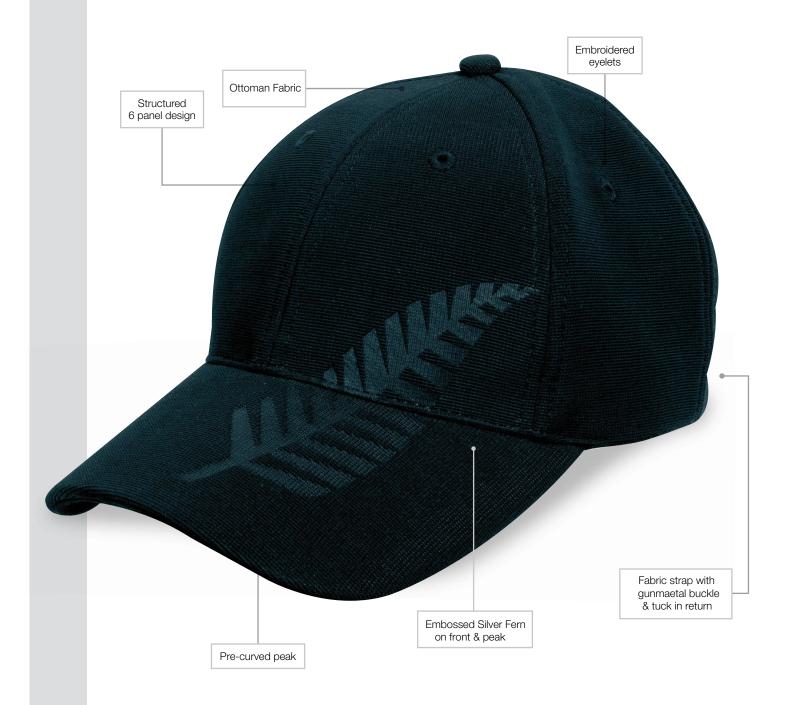

## **Embossed Silver Fern**

## Specifications:

MATERIAL: Ottoman Fabric

DECORATION TYPES: Embroidery, Digital Transfer

DECORATION AREAS: Transfer area

Centre Front: 50mm h x 100mm w

**Embroidery areas** 

Centre Front: 58mm h x 120mm w

Side: 40mm h x 70mm w

Back (above arch): Text – 10mm h x 95mm w

Logo – 45mm h x 45mm w

DESCRIPTION: • Ottoman Fabric

Structured 6 panel design

Pre-curved peak

Embroidered eyelets

Padded cotton sweatband

Fabric strap gunmetal buckle and tuck-in return

25 pieces packed into one poly bag per inner.

CARTON QUANTITY: 150 units (6 inners)

CARTON MEASUREMENTS: 62cm x 40cm x 53cm

CARTON WEIGHT: 15kg

PACKAGING: